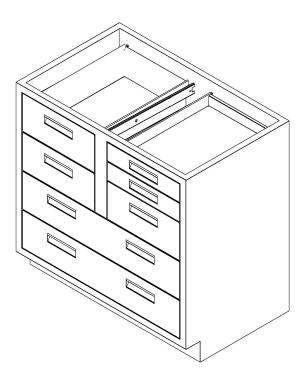

# **CASEWORK**

iQ Labs casework uses a simple product numbering system based on the products' configuration. Unless otherwise indicated, numbers before the dash indicate product type and nominal dimensions, while numbers after the dash indicate (in order) the number of doors, drawers, and half -high drawers.