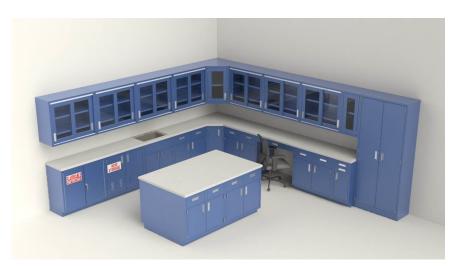

## PRO-LINE SERIES CASEWORK

Following our half-century tradition of manufacturing high quality laboratory equipment, we offer a complete line of metal casework that match the rigorous demands of the professional laboratory. All of our casework is SEFA compliant and is built with the end-user in mind. Removable backs and shelves make installation simple while also giving the customer flexibility to meet their specific requirements. The Pro-Line Series is offered in several standard paint colors (including two-tone options), iQ Labs casework is not only functional, but also gives your laboratory a professional look and feel.