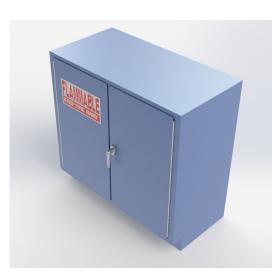

## PRO-LINE SERIES CASEWORK

Following our half-century tradition of manufacturing high quality laboratory equipment, we offer a complete line of metal casework that match the rigorous demands of the professional laboratory. All of our casework is SEFA compliant and is built with the end-user in mind. Removable backs and shelves make installation simple while also giving the customer flexibility to meet their specific requirements. The Pro-Line Series is offered in several standard paint colors (including two-tone options), iQ Labs casework is not only functional, but also gives your laboratory a professional look and feel.

#### **OPTIONAL EQUIPMENT**

- Additional handle options available
- Specialty flammable and acid cabinets available
- Knee-space and filler panels
- Two-tone paint
- Available in ADA heights
- Additional Shelves
- Pull-out Shelves
- Lazy-Susan for corner cabinets