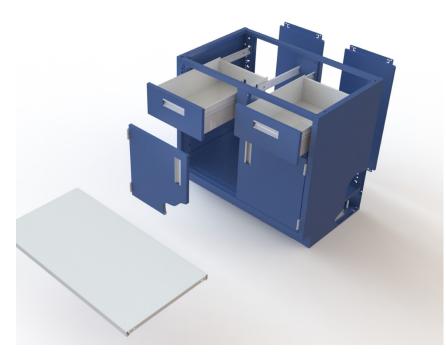

### PERFOMANCE AND AFFORDABILITY - WITHOUT COMPROMISE

- Chemical resistant epoxy powder-coat
- Built with 18 gauge premium cold rolled steel
- Removable backs and removable bottoms for easy installation and cleaning
- Full-extension, heavy-duty ball-bearing slides
- Stainless steel, five knuckle door hinges
- SEFA Compliant