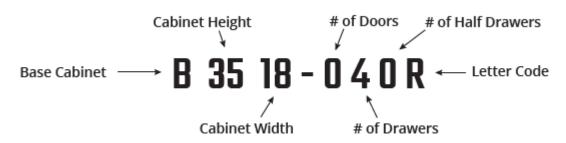

# **CASEWORK**

iQ Labs casework uses a simple product numbering system based on the products' configuration. Unless otherwise indicated, numbers before the dash indicate product type and nominal dimensions, while numbers after the dash indicate (in order) the number of doors, drawers, and half -high drawers.